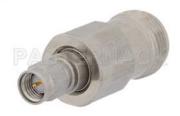

Precision SMA Male to N Female Adapter

**PE9433** 

## **TECHNICAL DATA SHEET**

| Precision SMA Male to N Female Adapter                                                                                                                              |                                                                                                   |
|---------------------------------------------------------------------------------------------------------------------------------------------------------------------|---------------------------------------------------------------------------------------------------|
| Configuration<br>Connector 1<br>Impedance 1<br>Connector Specification 1<br>Connector 2<br>Impedance 2<br>Connector Specification 2<br>Adapter Design<br>Body Style | SMA Male<br>50 Ohms<br>MIL-C-39012<br>N Female<br>50 Ohms<br>MIL-C-39012<br>Precision<br>Straight |
| Electrical Specifications<br>Frequency Range, GHz<br>Maximum VSWR                                                                                                   | DC to 18<br>1.15:1                                                                                |
| Mechanical Specifications                                                                                                                                           |                                                                                                   |
| <b>Size</b><br>Length, in [mm]<br>Width/Dia., in [mm]                                                                                                               | 1.65 [41.91]<br>0.625 [15.88]                                                                     |
| <b>Connector 1</b><br>Type<br>Hex Size, in.                                                                                                                         | SMA Male<br>5/16                                                                                  |
| Connector 2<br>Type                                                                                                                                                 | N Female                                                                                          |
| Compliance Certifications (visit www.Pasternack<br>RoHS Compliant                                                                                                   | k.com for current document)<br>Yes                                                                |
| Plotted and Other Data<br>Notes:                                                                                                                                    | Values at 25 °C, sea leve                                                                         |
|                                                                                                                                                                     | male-straight-adapter-pe9433-p.aspx                                                               |