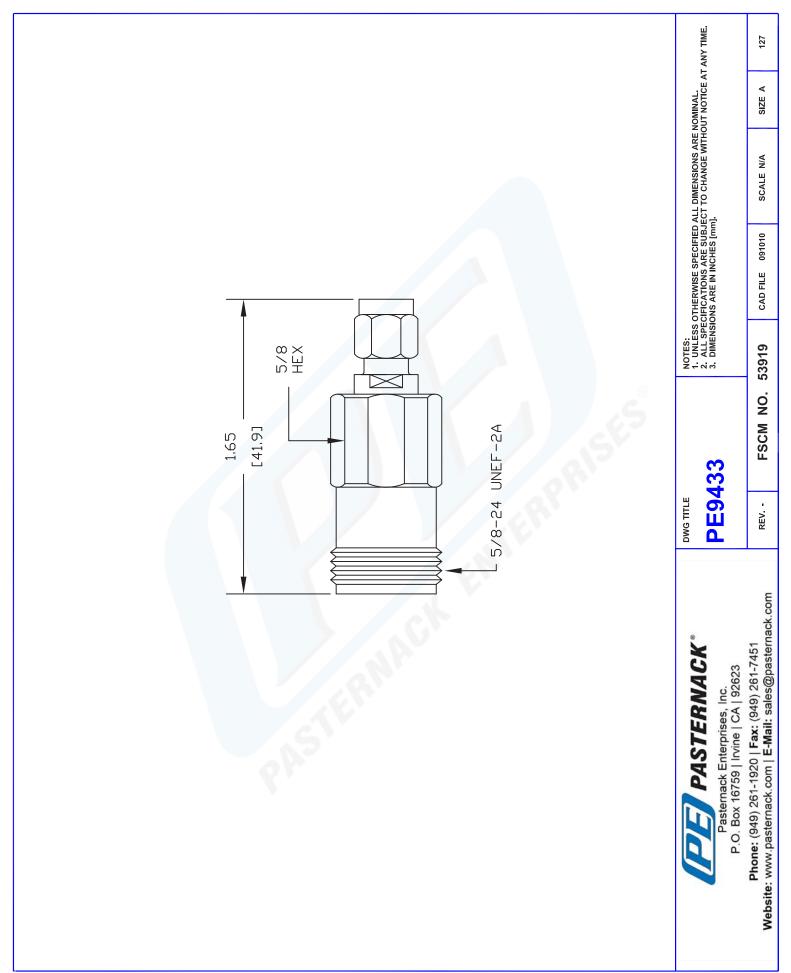

-straight-adapter-pe9433-p.aspx                                                               |

Precision SMA Male to N Female Adapter from Pasternack Enterprises has same day shipment for domestic and International orders. Our RF, microwave and fiber optic products maintain a 99% availability and are part of the broadest selection in the industry.

The information contained in this document is accurate to the best of our knowledge and representative of the part described herein. It may be necessary to make modifications to the part and/or the documentation of the part, in order to implement improvements. Pasternack reserves the right to make such changes as required. Unless otherwise stated, all specifications are nominal.



## PE9433 CAD Drawing Precision SMA Male to N Female Adapter